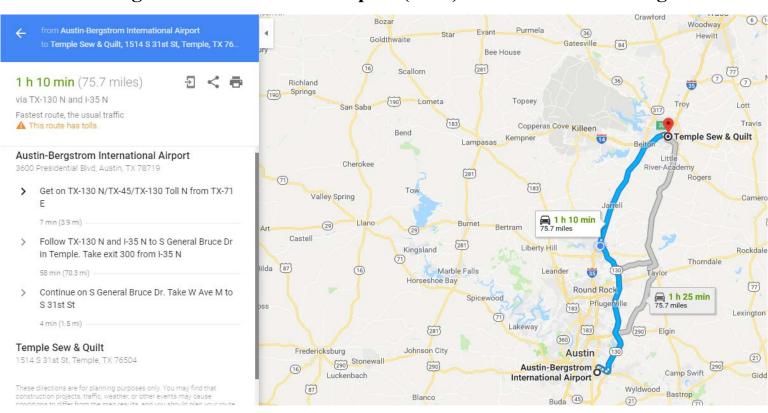

# **Local Airports**

Please check local maps and GPS for directions. We are not responsible for construction, or other changing road conditions.

## Austin Bergstrom International Airport (AUS) 75.7 mi from Training Center