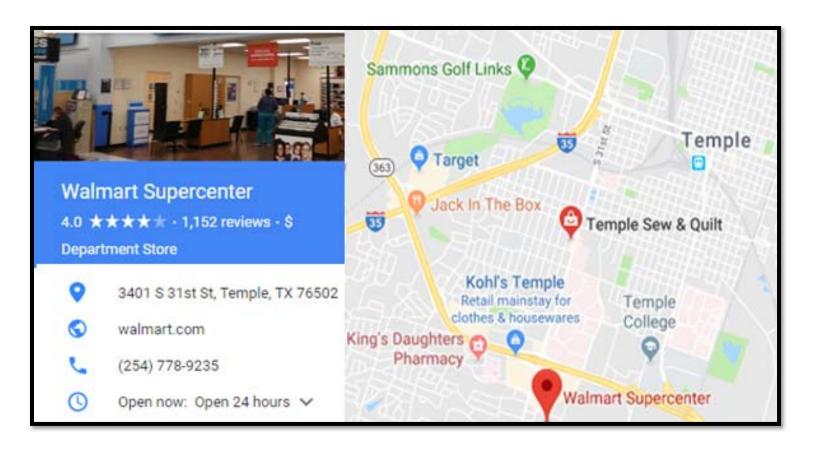

s such as chili & baked potatoes.

Late-night food · Quick bite · Fast service

2602 S 31st St, Temple, TX 76502

locations.wendys.com

(254) 207-0937

Closing soon: 10AM−12AM ∨



#### Sonic Drive-In

#### Fast Food Restaurant

Fast-food burger & fries joint with an old-school feel, including retro drive-in service.

Late-night food · Outdoor seating · Quick bite

1401 Marlandwood Rd, Temple, TX 76502

O locations.sonicdrivein.com

(254) 742-1777

Saturday 6AM-12AM

Sunday 6AM-11PM



#### Jack In The Box

Fast Food Restaurant

Burgers, chicken, tacos & breakfast items fill out the menu at this fast-food chain.

Late-night food · Breakfast · Quick bite

3608 SW H K Dodgen Loop, Temple, TX 76504

jackinthebox.com

(254) 742-0195

Open now: Open 24 hours V

# **Shopping in Temple, Texas**