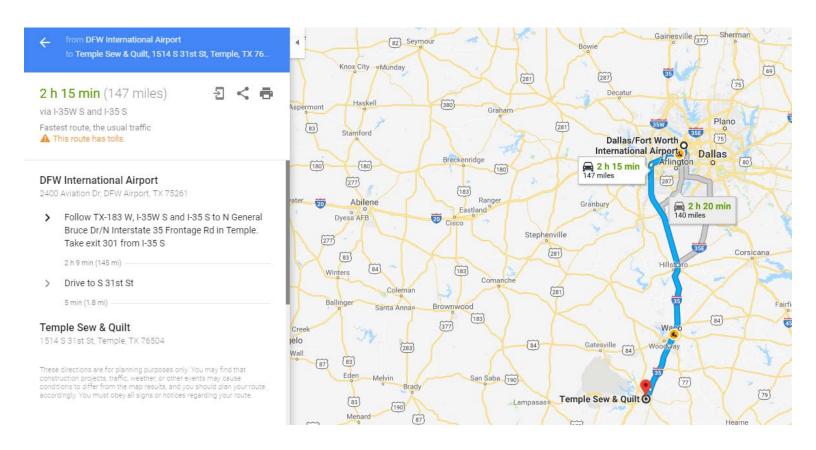

# **Local Airports**

Please check local maps and GPS for directions. We are not responsible for construction, or other changing road conditions.

## Dallas-Fort Worth International Airport (DFW) 147 mi from Training Center