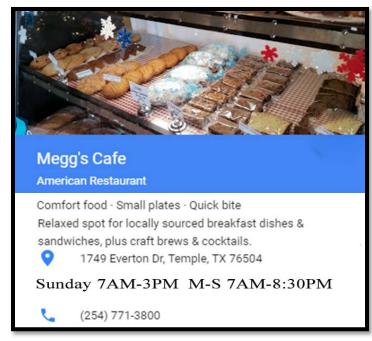

La Riv Italian Cuisine Italian Restaurant

Happy hour food · Comfort food · Small plates

#16069, 7410 W Adams Ave, Temple, TX 76502

Sunday 11AM-9PM M-S 4PM-10PM

(254) 231-3661