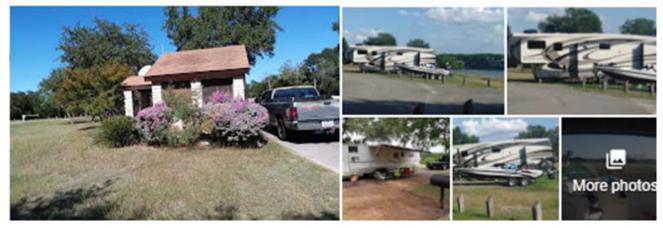

# **Area Campgrounds**

Central Texas offers a multitude of RV Parks. We have selected a few for you to look at.

# Mother Neff State Park \*

4.5 ★★★★ 139 Google reviews

State park in Coryell County, Texas

Mother Neff State Park is a 259-acre state park located on the Leon River west of Moody, Texas in Coryell County. Wikipedia