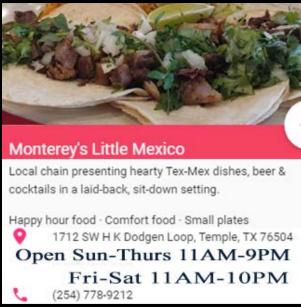

#### Chili's Grill & Bar

Tex-Mex Restaurant

amily-friendly chain serving classic Tex-Mex & American fare in a Southwestern-style setting Address: 3810 S General Bruce Dr, Temple, TX 76502

Thursday 10:45AM-11PM Friday 10:45AM-12AM Saturday 10:45AM-12AM 10:45AM-11PM Sunday 10:45AM-11PM Monday 10:45AM-11PM Tuesday Wednesday 10:45AM-11PM Phone: (254) 778-4551

## Applebee's Grill + Bar

Full-service chain bar & grill providing hearty American eats in an informal setting.

Address: 1808 SW H K Dodgen Loop, Temple, TX 76504

Hours:

Everyday

10:30AM-2AM

Phone: (254) 771-5991