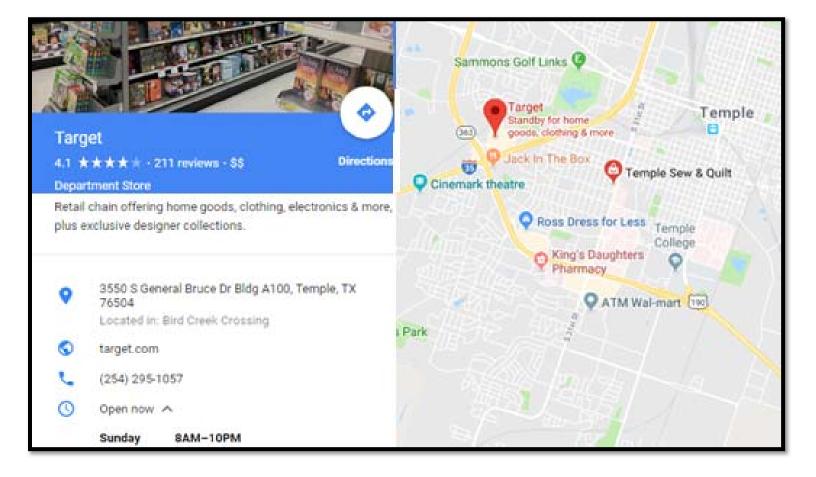

such as chili & baked potatoes.

Late-night food · Quick bite · Fast service

2602 S 31st St, Temple, TX 76502

locations.wendys.com

(254) 207-0937

Closing soon: 10AM−12AM ∨



#### Sonic Drive-In

#### Fast Food Restaurant

Fast-food burger & fries joint with an old-school feel, including retro drive-in service.

Late-night food · Outdoor seating · Quick bite

1401 Marlandwood Rd, Temple, TX 76502

O locations.sonicdrivein.com

(254) 742-1777

Saturday 6AM-12AM

Sunday 6AM-11PM



#### Jack In The Box

Fast Food Restaurant

Burgers, chicken, tacos & breakfast items fill out the menu at this fast-food chain.

Late-night food · Breakfast · Quick bite

3608 SW H K Dodgen Loop, Temple, TX 76504

jackinthebox.com

(254) 742-0195

Open now: Open 24 hours V

# **Shopping in Temple, Texas**