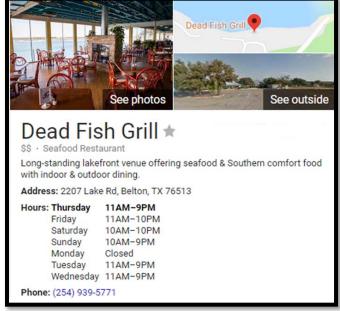

# **Local Restaurant Options**

Temple, Texas is a medium-sized town with a ton of different restaurants. Our staff loves to eat out, so we have listed some of our favorite places. Also, check out our other lists of places to eat!