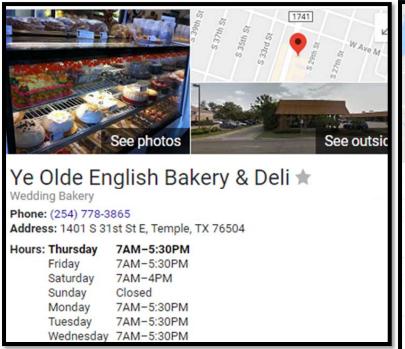

rill providing hearty American eats in an informal setting.

Address: 1808 SW H K Dodgen Loop, Temple, TX 76504

Hours:

Everyday

10:30AM-2AM

Phone: (254) 771-5991



#### Cotton Patch Cafe

\$\$Restaurant

Family-friendly Texas-born chain dishing up hearty Southwestern recipes made from scratch.

Located in: Temple Mall Address: 3111 S 31st St #3043A, Temple, TX 76502

Hours:

Wednesday 11AM-9:30PM Phone: (254) 771-3899



### BJ's Restaurant & Brewhouse

\$\$Restaurant

Family-friendly chain outpost pairs familiar pub fare with an extensive list of house brews.

Located in: Bird Creek Crossing

Address: 3550 S General Bruce Dr, Bldg G, Temple, TX 76504

Hours:

M-Th 11AM-12AM F-S 11AM-1AM Sunday 11AM-10PM Phone: (254) 778-3300







## **Breakfast, Bakeries, Coffee, and Sandwiches**











## McAlister's

Easygoing counter-service chain known for its sandwiches, stuffed baked potatoes & sweet tea. Comfort food · Small plates · Quick bite

2102 SW H K Dodgen Loop #122, Temple, TX 76504 Located in: Temple Towne Center

mcalistersdeli.com

(254) 742-1720

Open 10:30AM-10PM



#### Jersey Mike's Subs

#### Sandwich Shop

New Jersey-based counter-serve sandwich chain serving jumbo subs filled with cold cuts & toppings.

Comfort food · Outdoor seating · Quick bite

7425 W Adams Ave Suite 160, Temple, TX 76502

jerseymikes.com

(254) 295-0039

Opens at 10:00 AM V



#### Panera Bread

Sandwich Shop

Counter-serve bakery/cafe chain serving sandwiches, salads & more, known for its bread & free WiFi.

Breakfast · Quick bite · Healthy options



(254) 598-7263

Opens at 6:30