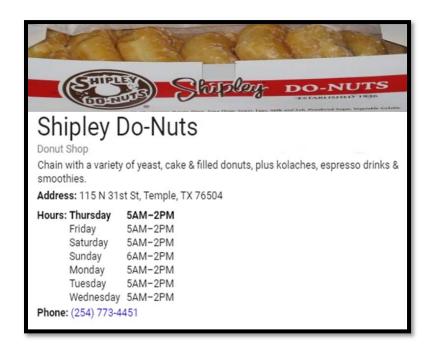

providing hearty American eats in an informal setting.

Address: 1808 SW H K Dodgen Loop, Temple, TX 76504

Hours:

Everyday

10:30AM-2AM

Phone: (254) 771-5991



#### Cotton Patch Cafe

\$\$Restaurant

Family-friendly Texas-born chain dishing up hearty Southwestern recipes made from scratch.

Located in: Temple Mall Address: 3111 S 31st St #3043A, Temple, TX 76502

Hours:

Wednesday 11AM-9:30PM Phone: (254) 771-3899



### BJ's Restaurant & Brewhouse

\$\$Restaurant

Family-friendly chain outpost pairs familiar pub fare with an extensive list of house brews.

Located in: Bird Creek Crossing

Address: 3550 S General Bruce Dr, Bldg G, Temple, TX 76504

Hours:

M-Th 11AM-12AM F-S 11AM-1AM Sunday 11AM-10PM Phone: (254) 778-3300







## **Breakfast, Bakeries, Coffee, and Sandwiches**











## McAlister's

Easygoing counter-service chain known for its sandwiches, stuffed baked potatoes & sweet tea. Comfort food · Small plates · Quick bite

2102 SW H K Dodgen Loop #122, Temple, TX 76504 Located in: Temple Towne Center

mcalistersdeli.com

(254) 742-1720

Open 10:30AM-10PM



#### Jersey Mike's Subs

#### Sandwich Shop

New Jersey-based counter-serve sandwich chain serving jumbo subs filled with cold cuts & toppings.

Comfort food · Outdoor seating · Quick bite

7425 W Adams Ave Suite 160, Temple, TX 76502

jerseymikes.com

(254) 295-0039

Opens at 10:00 AM V



#### Panera Bread

Sandwich Shop

Counter-serve bakery/cafe chain serving sandwiches, salads & more, known for its bread & free WiFi.

Breakfast · Quick bite · Healthy options



(254) 598-7263

Opens at 6:30 AM V