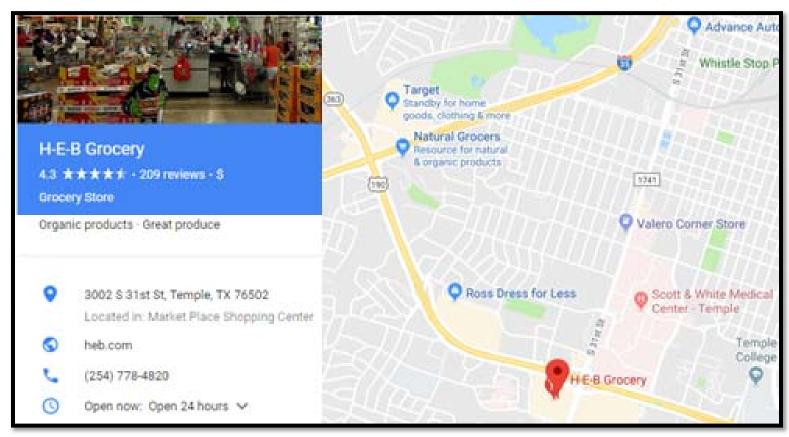

ch as chili & baked potatoes.

Late-night food · Quick bite · Fast service

2602 S 31st St, Temple, TX 76502

locations.wendys.com

(254) 207-0937

Closing soon: 10AM−12AM ∨



#### Sonic Drive-In

#### Fast Food Restaurant

Fast-food burger & fries joint with an old-school feel, including retro drive-in service.

Late-night food · Outdoor seating · Quick bite

1401 Marlandwood Rd, Temple, TX 76502

O locations.sonicdrivein.com

(254) 742-1777

Saturday 6AM-12AM

Sunday 6AM-11PM



#### Jack In The Box

Fast Food Restaurant

Burgers, chicken, tacos & breakfast items fill out the menu at this fast-food chain.

Late-night food · Breakfast · Quick bite

3608 SW H K Dodgen Loop, Temple, TX 76504

jackinthebox.com

(254) 742-0195

Open now: Open 24 hours V

# **Shopping in Temple, Texas**