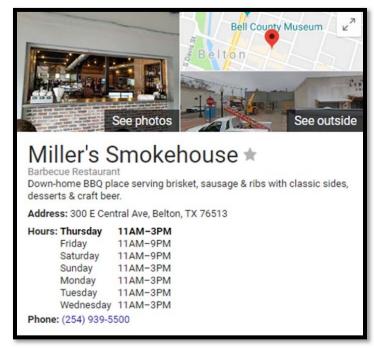

### BJ's Restaurant & Brewhouse

\$\$Restaurant

Family-friendly chain outpost pairs familiar pub fare with an extensive list of house brews.

Located in: Bird Creek Crossing

Address: 3550 S General Bruce Dr, Bldg G, Temple, TX 76504

Hours:

M-Th 11AM-12AM F-S 11AM-1AM Sunday 11AM-10PM Phone: (254) 778-3300