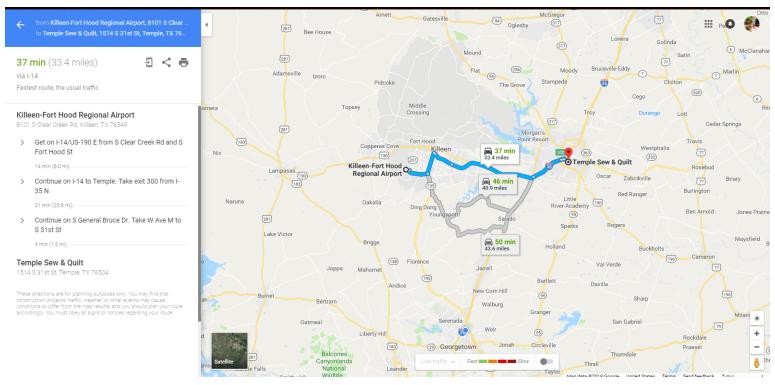

# **Local Airports**

Please check local maps and GPS for directions. We are not responsible for construction, or other changing road conditions.

## Killeen – Fort Hood Regional Airport (GRK) 33.4 Miles from Training Center