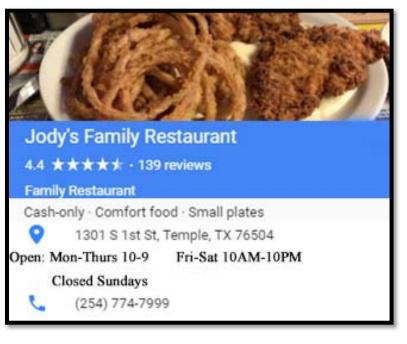

# **Local Restaurant Options**

Temple, Texas is a medium-sized town with a ton of different restaurants. Our staff loves to eat out, so we have listed some of our favorite places. Also, check out our other lists of places to eat!